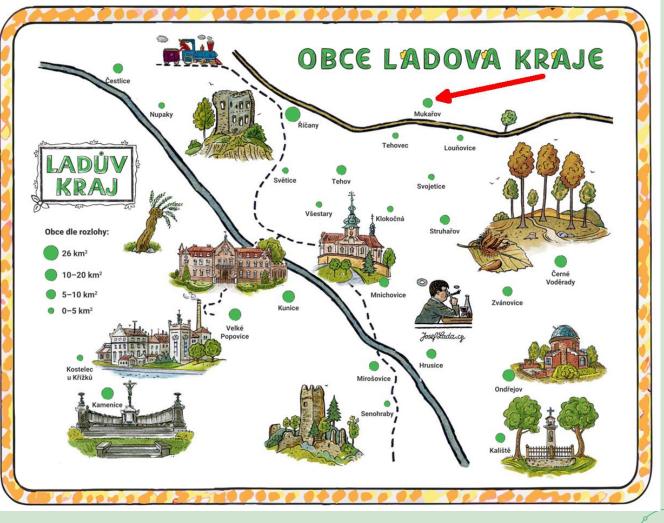

### Microregion Ladův kraj

FINAL CONFERENCE

- increase in population
- lack of infrastructure
- (transit) traffic
- environment (water)

# MUKAŘOV