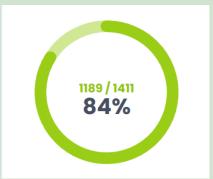

#### Celkem EKO bodů/osoba 🕐

66.08 z 120

Potenciál motivačního systému využíváte na 55.1 %

více informací

Poplatek za odpady na rok 2023 Předpokládaná sazba poplatku na osobu: 1200 Kč 🕐

Předpokládaná úleva MESOH z poplatku na osobu: **529 Kč** (44,08 %) ?