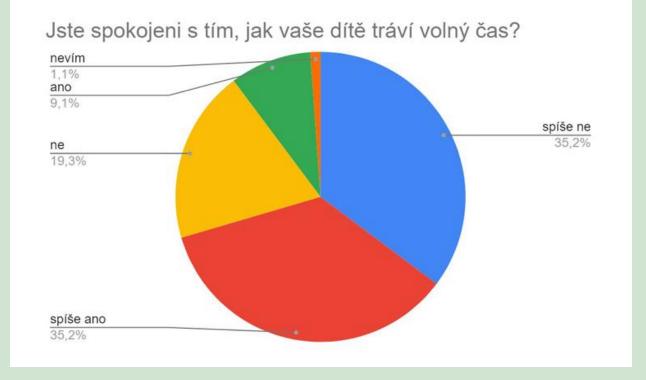

# Youth post-covid "syndrome"

Only 44 % of parents were satisfied with the free time activities of their teenage children