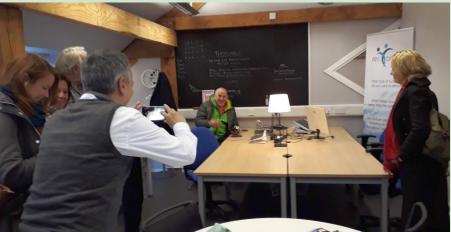

#### Smart Rural 21 Final Conference

17 October 2022 Sopot - Gdansk, Poland

#### Where are we

FINAL CONFERENCE SMART RURAL PROJECT