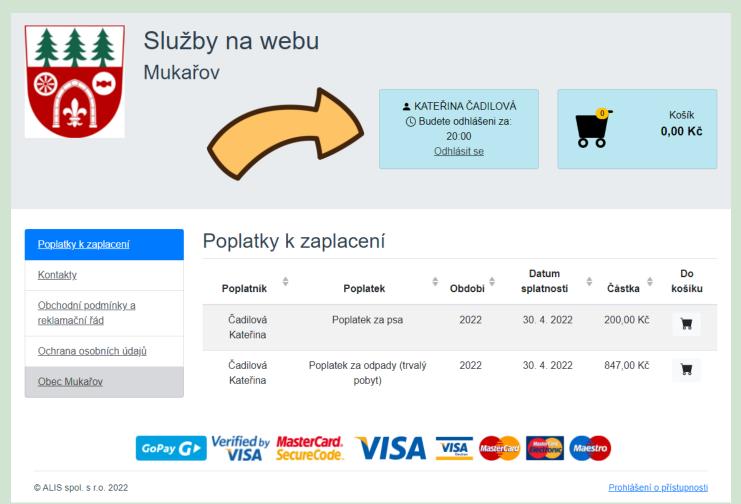

#### Informace

| hledaný výraz                    | Q, |
|----------------------------------|----|
| ZAPLATIT POPLATKY                |    |
| PŘIHLÁSIT SE K ODBĚRU NOVINEK 🔉  | Ø  |
| OZNÁMIT NEFUNKČNÍ LAMPU 🔉        | Õ  |
| OZNÁMIT JINÉ ZÁVADY A PROBLÉMY 🔉 | ľ  |
| ZTRÁTY A NÁLEZY 🔉                | Ŷ  |

#### Celkem EKO bodů/osoba 🕐

66.08 z 120

Potenciál motivačního systému využíváte na 55.1 %

více informací

Poplatek za odpady na rok 2023 Předpokládaná sazba poplatku na osobu: 1200 Kč 🕐

Předpokládaná úleva MESOH z poplatku na osobu: **529 Kč** (44,08 %) ?

Předpokládaný poplatek po odečtení úlevy MESOH na osobu: 671 KČ

Upozornění: Jedná se pouze o informativní sdělení – nejedná se o podklad pro platbu poplatku.

Zaplatit online