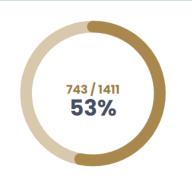

#### Celkem EKO bodů/osoba 🕐

66.08 z 120

Potenciál motivačního systému využíváte na 55.1 %

více informací

Poplatek za odpady na rok 2023 Předpokládaná sazba poplatku na osobu: 1200 Kč 🕐

Předpokládaná úleva MESOH z poplatku na osobu: **529 Kč** (44,08 %) ?